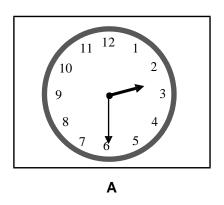

# 1 What's Julia going to do tonight?

What time does the art lesson start?

2

**3** What will Chloe do on Saturday?

4 How much will the girl pay for her cinema ticket?

£4.30

£5.80

В