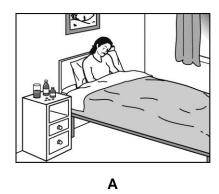

# 1 What's Julia going to do tonight?

What time does the art lesson start?

2

**3** What will Chloe do on Saturday?

4 How much will the girl pay for her cinema ticket?

£4.30

£5.80

В