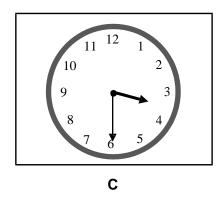

# 1 What's Julia going to do tonight?

What time does the art lesson start?

2

**3** What will Chloe do on Saturday?

4 How much will the girl pay for her cinema ticket?

£4.30

£5.80

В