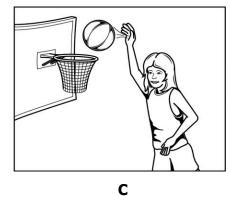

# 1 What's Julia going to do tonight?

What time does the art lesson start?

2

**3** What will Chloe do on Saturday?

4 How much will the girl pay for her cinema ticket?

£4.30

£5.80

В