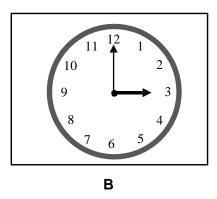

# 1 What's Julia going to do tonight?

What time does the art lesson start?

2

**3** What will Chloe do on Saturday?

4 How much will the girl pay for her cinema ticket?

£4.30

£5.80

В