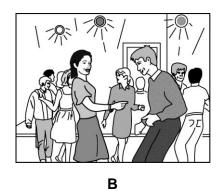

# 1 What's Julia going to do tonight?

What time does the art lesson start?

2

**3** What will Chloe do on Saturday?

4 How much will the girl pay for her cinema ticket?

£4.30

£5.80

В