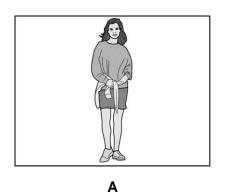

# 1 What's Julia going to do tonight?

What time does the art lesson start?

2

**3** What will Chloe do on Saturday?

4 How much will the girl pay for her cinema ticket?

£4.30

£5.80

В