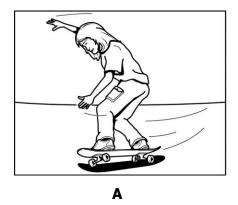

# 1 What's Julia going to do tonight?

What time does the art lesson start?

2

**3** What will Chloe do on Saturday?

4 How much will the girl pay for her cinema ticket?

£4.30

£5.80

В