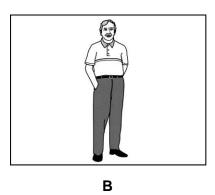

# 1 What's Julia going to do tonight?

What time does the art lesson start?

2

**3** What will Chloe do on Saturday?

4 How much will the girl pay for her cinema ticket?

£4.30

£5.80

В