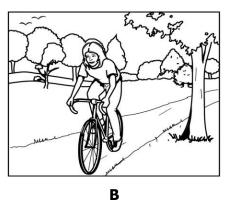

# 1 What's Julia going to do tonight?

What time does the art lesson start?

2

**3** What will Chloe do on Saturday?

4 How much will the girl pay for her cinema ticket?

£4.30

£5.80

В