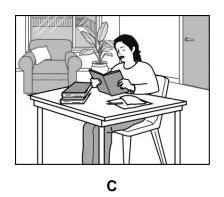

# 1 What's Julia going to do tonight?

What time does the art lesson start?

2

**3** What will Chloe do on Saturday?

4 How much will the girl pay for her cinema ticket?

£4.30

£5.80

В